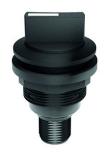

## Illuminated selector switch, maintained, with 4-pole M12 connector SSWWALI CO05

Description: with integrated 4-pole M12 connector, A coded

incl. white LED

Category: Selector switches (momentary/maintained)

black

Positive opening:

Front bezel

Operating temperature: -25°C ... 70°C

Mechanical life: 30,000 switching cycles

Electrical life: 30,000 switching cycles at rated load

round

Storage temperature: -40°C ... 80°C

Shape:

Contact material: AgNi

Lamp socket: none, with integrated 3 mm LED white

Spring return