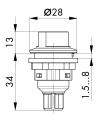

Series: SHORTRON® connect

Panel cut-out: Ø 22.3 mm Mounting depth: 33.7 mm

Protection class: II (protective insulation)
Degree of protection: IP65 (in the front);

IP65 / IP67 (on the rear with plugged-in M12