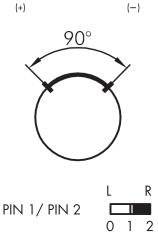

PIN 3 (X2)

PIN 4 (X1)

I= Switching position >=

connector)

Switching function: maintained action
Travel: 2.3 mm (pushbutton)

Illumination: yes
With labelling option: no
Contact equipment: 1 NO

Connection type: 4-pole M12 connector (integrated), A coded