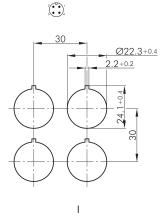

Series: SHORTRON® connect

Panel cut-out: Ø 22.3 mm Mounting depth: 33.7 mm

Protection class: II (protective insulation)
Degree of protection: IP65 (in the front);

IP65 / IP67 (on the rear with plugged-in M12